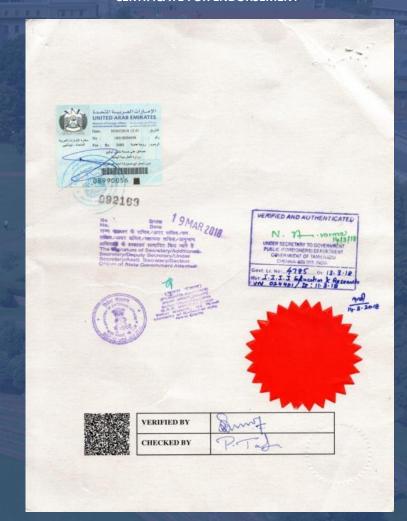

### IIIIER IS APPROVED AND LISTED BY TAMILNADU SECRETARIAT / PUBLIC (FOREIGNERS) DEPARTMENT

#### VERFICATION FEE COLLECTED BY INSTITUTIONS (Excluding institutions having facilities for Online Verfication) வின்னட்டத்து ள் சயர்பிக்கட்ட வேண்டிய அவணங்கள் குறித்துரைக்கப்பட்ட விண்ணப்பட்படிவம் (கட்டணம் ஏதுமில்லை) பணி ஆணையின் நகல் ( அதாவது அயல்நாட்டு வேலைக்கான கடிதம், அயல்நாட்டு பல்கலைக் வழகங்களிலிருந்து பெறப்பட்ட நுழைவு கூதம் , கடவுச் சீட்டின் நகல் , மின்ணப்பதாரின் விள அல்லது அத தொடர்புடைய ஏனைய ஆவணங்கள்). சான்றொட்டம் பெறமேன்டிய ஆவணங்களின் அசல் ( அதாவது கல்விச் சான்றிகும், பிறட்டிச் சான்றிகும் மற்றும் திருமணச் சான்றிதழ் மற்றும் பிறு. சான்றொட்டம் பெறவேண்டிய ஆவனாங்களின் இரண்டு உண்மை நகல். தேவைப்படும் இனங்களில் கட்ட ஊத்தொகை செலுத்தியதற்கான இரச்து . குணைம் செயலக வளகத்திலேய வின்னாட்டம் சமர்ப்பித்ததும் என்றோட்டம்... ஆவனங்களை பெறுதலும் 1. மேலே குறிப்பிட்டட்ட ஆவனங்களுடன் மூர்த்தி செய்யட்டட் வின்னாட்ப படியத்தை காலை 10.00 மணிமுதல் பிறபகல் 12.30 மணிவரை அறுமைகத்தில் சயர்ப்பித்த அதற்கான ஒப்புகைச்சி புகள கட்டாயல் பெறுக் கொள்ள வேண்டும். பல்கலைக் கழகங்கள் / நிறுவனங்கள் / உள்ளாட்சி அமைப்புகள் சம்மந்தப்பட்ட சில ஆவணங்கள் கணினிவழி சரியாக்கப்பட்டு அன்றைய தினமே சான்றோப்பம் வழங்கப்படும். விண்ணப்பத்தின் பிது எடுக்கப்பட்ட நடவடிக்கையின் விவரத்தை பின்னஞ்சல் மூலம் அறியும் வசதியும் . மின்னாப்பத்து ள் சமாப்பிக்கப்பட்ட முல ஆவனங்கள் / சான்றிகுழ்களை திரும்பட்டுற ஏற்கனவே பெறப்பட்ட ஒப்புகைச்சிட்டின் அசைகை சமாப்பிக்க வேண்டும். ஆவணங்களை சரிபார்த்த அன்றே சான்றோப்பபிடப்பட்ட ஆவணங்கள் விண்ணப்பதாருக்கு பிற்பகல் 200 மணி முதல் 05.00 மணி வரை உரிய அதுவலரால் வழங்கப்படும் மேலும் கோரிக்கைகள் மற்றும் தங்கள் கருத்துக்களுக்கு forscomp@tn.gov.in என்ற மின்னஞ்சல் முகவரிக்கு தொடர்பு கொள்ளவும் 2 PUBLIC (FOREIGNERS) DEPARTMENT REQUIREMENTS 22 1. Prescribed Application Form that is available at the counter free of cost. 2. Photocopy of the offer letter (i.e. call letter from the foreign employer, admission / offer letter from foreign Universities, passport / visa page of the applicant or any other related document) 3. Original of the documents to be authenticated (without lamination). 25 4. Two photocopies of the document to be authenticated. 5. Challan for the fee paid wherever applicable (banking facilities are available within the 26 Secretariat premises at the Indian Overseas Bank) 2 28 SUBMISSION AND RECEIPT OF AUTHENTICATED DOCUMENTS 29 . Filled-in application with the requirements mentioned above can be submitted between 10.00 AM to 12.30 PM 30 2. Acknowledgement slip should be collected. 3. The applicant will also be informed about the stage of verification by e-mail wherever possible. 4. The applicant should bring the original acknowledgment for getting back the certificate. 5. On receipt of verified documents from the institutions, the authenticated documents will be issued to the applicants between 2 P.M. to 5 P.M. on that day. 33 6. For some of the Universities / Institutions / Local Bodies the certificate verification can be done 34 online and the authenticated certificates issued on the same day. 35 For grievances / suggestions please email - forscomp@tn.gov.in