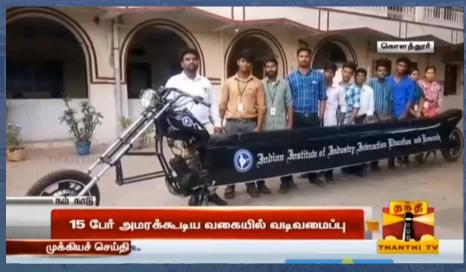

Why Partner With

NPTEL? Join Hands With Us

IIIIER MADE A NEW WORLD RECORD UNDER THE CATEGORY OF TECHNOLOGY AND INNOVATION, THIS RECORD WAS ACKNOWLEDGED BY ASIA BOOK OF RECORDS, AND IT IS RECOMMENDED FOR GUINNESS WORLD RECORDS.

## CERTIFICATE

The record for the longest hybrid bike run on petrol engine and electrical motor is 6.8 meters with 15 seats, and was achieved by Indian Institute of Industry Interaction Education and Research, Kolathur, Chennai, Tamil Nadu, India. The hybrid bike was displayed at the Institute's Premises on August 23, 2018.

### **LONGEST HYBRID BIKE**

The record for the longest hybrid bike run on petrol engine and electrical motor is 6.8 meters with 15 seats, and was achieved by Indian Institute of Industry Interaction Education and Research, Kolathur, Chennai, Tamil Nadu. The hybrid bike was displayed at the Institute's Premises on August 23, 2018.