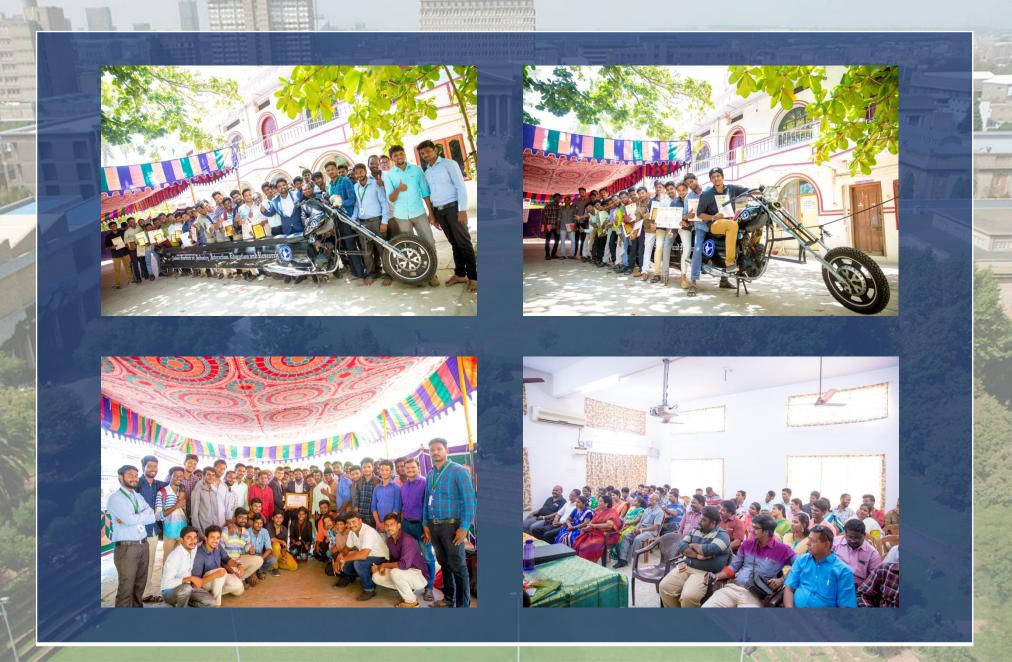

Why Partner With

NPTEL? Join Hands With Us

IIIIER MADE A NEW WORLD RECORD UNDER THE CATEGORY OF TECHNOLOGY AND INNOVATION, THIS RECORD WAS ACKNOWLEDGED BY ASIA BOOK OF RECORDS, AND IT IS RECOMMENDED FOR GUINNESS WORLD RECORDS.

## CERTIFICATE

The record for the longest hybrid bike run on petrol engine and electrical motor is 6.8 meters with 15 seats, and was achieved by Indian Institute of Industry Interaction Education and Research, Kolathur, Chennai, Tamil Nadu, India. The hybrid bike was displayed at the Institute's Premises on August 23, 2018.

Asia Book of Records is registered with the Government of India with RNI no. HARENG/2011/40693

Date: August 23, 2018

IIIIER MADE A NEW WORLD RECORD UNDER THE CATEGORY OF TECHNOLOGY AND INNOVATION, THIS RECORD WAS ACKNOWLEDGED BY INDIA BOOK OF RECORDS, AND IT IS RECOMMENDED FOR GUINNESS WORLD RECORDS.

### **LONGEST HYBRID BIKE**

The record for the longest hybrid bike run on petrol engine and electrical motor is 6.8 meters with 15 seats, and was achieved by Indian Institute of Industry Interaction Education and Research, Kolathur, Chennai, Tamil Nadu. The hybrid bike was displayed at the Institute's Premises on August 23, 2018.