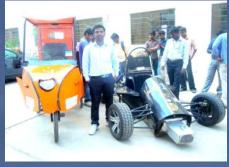

Why Partner With

NPTEL? Join Hands With Us

IIIIER MADE A NEW WORLD RECORD UNDER THE CATEGORY OF TECHNOLOGY AND INNOVATION, THIS RECORD WAS ACKNOWLEDGED BY ASIA BOOK OF RECORDS, AND IT IS RECOMMENDED FOR GUINNESS WORLD RECORDS.

## CERTIFICATE

The record for the longest hybrid bike run on petrol engine and electrical motor is 6.8 meters with 15 seats, and was achieved by Indian Institute of Industry Interaction Education and Research, Kolathur, Chennai, Tamil Nadu, India. The hybrid bike was displayed at the Institute's Premises on August 23, 2018.