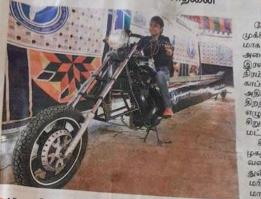

Why Partner With

NPTEL? Join Hands With Us

IIIIER MADE A NEW WORLD RECORD UNDER THE CATEGORY OF TECHNOLOGY AND INNOVATION, THIS RECORD WAS ACKNOWLEDGED BY ASIA BOOK OF RECORDS, AND IT IS RECOMMENDED FOR GUINNESS WORLD RECORDS.

## CERTIFICATE

The record for the longest hybrid bike run on petrol engine and electrical motor is 6.8 meters with 15 seats, and was achieved by Indian Institute of Industry Interaction Education and Research, Kolathur, Chennai, Tamil Nadu, India. The hybrid bike was displayed at the Institute's Premises on August 23, 2018.