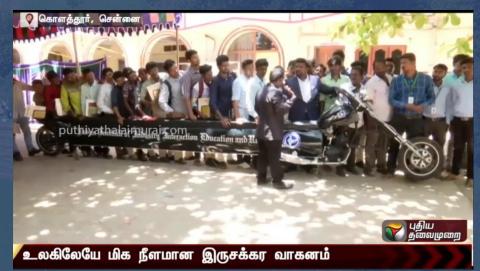

Why Partner With

NPTEL? Join Hands With Us

IIIIER MADE A NEW WORLD RECORD UNDER THE CATEGORY OF TECHNOLOGY AND INNOVATION, THIS RECORD WAS ACKNOWLEDGED BY ASIA BOOK OF RECORDS, AND IT IS RECOMMENDED FOR GUINNESS WORLD RECORDS.

## CERTIFICATE

The record for the longest hybrid bike run on petrol engine and electrical motor is 6.8 meters with 15 seats, and was achieved by Indian Institute of Industry Interaction Education and Research, Kolathur, Chennai, Tamil Nadu, India. The hybrid bike was displayed at the Institute's Premises on August 23, 2018.

### **LONGEST HYBRID BIKE**

The record for the longest hybrid bike run on petrol engine and electrical motor is 6.8 meters with 15 seats, and was achieved by Indian Institute of Industry Interaction Education and Research, Kolathur, Chennai, Tamil Nadu. The hybrid bike was displayed at the Institute's Premises on August 23, 2018.