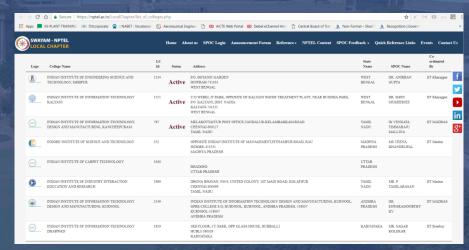

### IIIIER IS APPROVED BY SWAYAM NPTEL - MHRD AND COORDINATED **BY IIT MADRAS**

### NATIONAL PROGRAMME ON TECHNOLOGY ENHANCED LEARNING A JOINT INITIATIVE OF 11TS & 11SC

2018-05-11 10:42:31

INDIAN INSTITUTE OF INDUSTRY INTERACTION EDUCATION AND RESEARCH NO 9 DRONA BHAVAN UNITED COLONY 1ST MAIN ROAD RETTERI JUNCTION KOLATHUR CHENNAI - 600099 TAMIL NADU

Dear Sir/Madam,

Sub: Establishing NPTEL Local Chapter in your college

Greetings from the NPTEL office.

This is to acknowledge the receipt of your letter accepting to host NPTEL Local Chapter in your institution.

The Single Point of Contact (SPOC) nominated from your college is

Name of SPOC: MR. P TAMILARASAN Designation: FACULTY MEMBER Department:MANAGEMENT Contact No(s):9787516648 E-mail id: info.iiiier@gmail.com

We wish to inform you that all future correspondence related to NPTEL contents and online courses will be made to the afore-mentioned SPOC. He/she will be routinely updated with all the latest NPTEL initiatives which then may be circulated among the students.

We are also happy to share that a dedicated NPTEL Local Chapter web page is being created and your institution will have a separate page on it (http://nptel.ac.in/LocalChapter).

Sincerely

Prof. Andrew Thangaraj NPTEL Coordinator IIT MADRAS