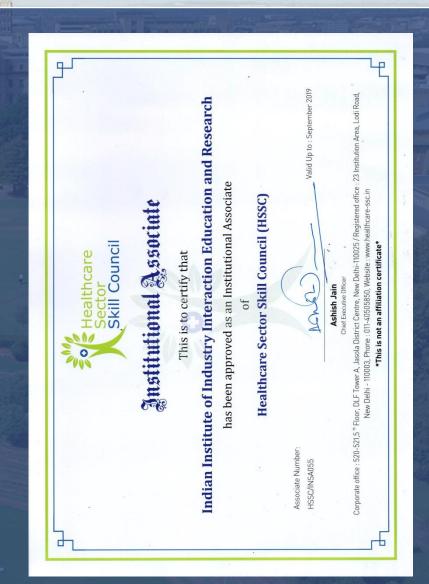

IIIIER IS APPROVED BY MINISTRY OF SKILL DEVELOPMENT AND ENTREPRENEURSHIP FOR NATIONAL APPRENTICESHIP PROMOTION SCHEME UNDER NATIONAL COUNCIL FOR VOCATIONAL TRAINING (NCVT)

### **IIIIER IS APPROVED BY NATIONAL SKILL DEVELOPMENT CORPORATION (NSDC)**

IIIIER IS INTERNATIONALLY RECOGNIZED AS AN ASSESSMENT AND CERTIFICATION BODY BY AMERICAN GLOBAL STANDARDS AND

AMERICAN BOARD OF ACCREDITATION SERVICES