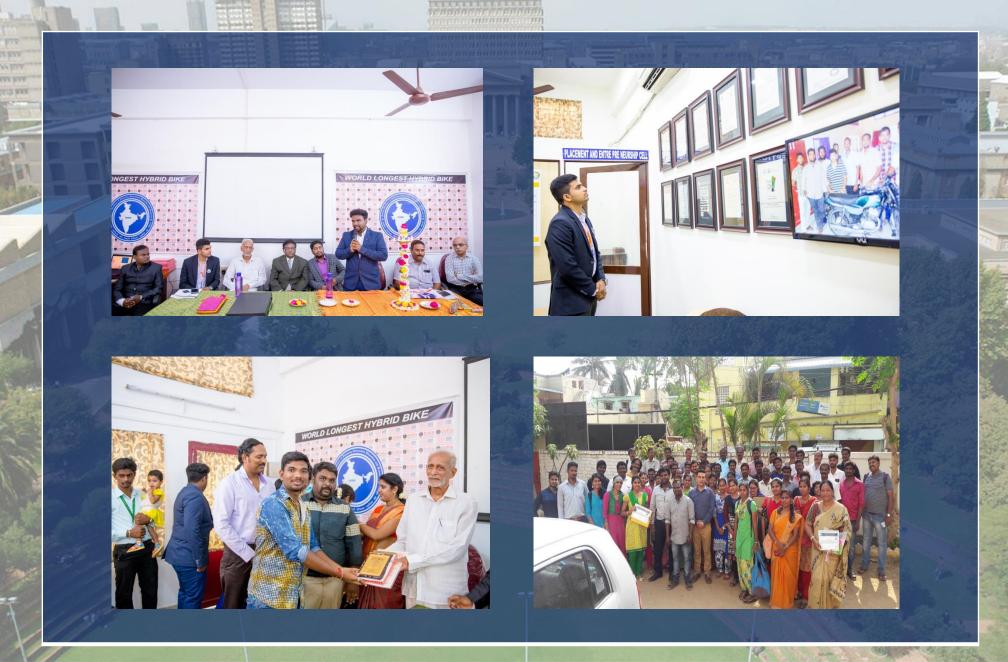

Why Partner With

NPTEL? Join Hands With Us

IIIIER MADE A NEW WORLD RECORD UNDER THE CATEGORY OF TECHNOLOGY AND INNOVATION, THIS RECORD WAS ACKNOWLEDGED BY ASIA BOOK OF RECORDS, AND IT IS RECOMMENDED FOR GUINNESS WORLD RECORDS.

## CERTIFICATE

The record for the longest hybrid bike run on petrol engine and electrical motor is 6.8 meters with 15 seats, and was achieved by Indian Institute of Industry Interaction Education and Research, Kolathur, Chennai, Tamil Nadu, India. The hybrid bike was displayed at the Institute's Premises on August 23, 2018.

Asia Book of Records is registered with the Government of India with RNI no. HARENG/2011/40693

Date: August 23, 2018

IIIIER MADE A NEW WORLD RECORD UNDER THE CATEGORY OF TECHNOLOGY AND INNOVATION, THIS RECORD WAS ACKNOWLEDGED BY INDIA BOOK OF RECORDS, AND IT IS RECOMMENDED FOR GUINNESS WORLD RECORDS.

### **LONGEST HYBRID BIKE**

The record for the longest hybrid bike run on petrol engine and electrical motor is 6.8 meters with 15 seats, and was achieved by Indian Institute of Industry Interaction Education and Research, Kolathur, Chennai, Tamil Nadu. The hybrid bike was displayed at the Institute's Premises on August 23, 2018.