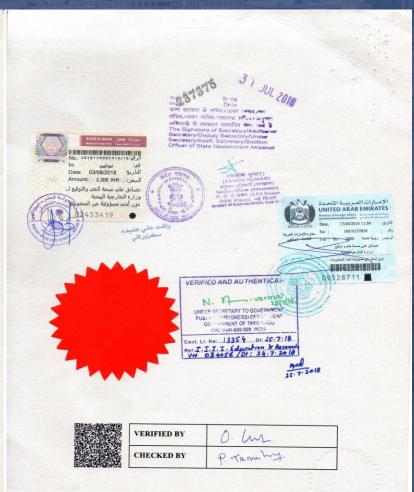

### IIIIER IS APPROVED AND LISTED BY TAMILNADU SECRETARIAT / PUBLIC (FOREIGNERS) DEPARTMENT

#### VERFICATION FEE COLLECTED BY INSTITUTIONS (Excluding institutions having facilities for Online Verfication) வின்னட்டத்து ள் சயர்பிக்கட்ட வேண்டிய அவணங்கள் குறித்துரைக்கப்பட்ட விண்ணப்பட்படிவம் (கட்டணம் ஏதுமில்லை) பணி ஆணையின் நகல் ( அதாவது அயல்நாட்டு வேலைக்கான கடிதம், அயல்நாட்டு பல்கலைக் வழகங்களிலிருந்து பெறப்பட்ட நுழைவு கூதம் , கடவுச் சீட்டின் நகல் , மின்ணப்பதாரின் விள அல்லது அத தொடர்புடைய ஏனைய ஆவணங்கள்). சான்றொட்டம் பெறமேன்டிய ஆவணங்களின் அசல் ( அதாவது கல்விச் சான்றிகும், பிறட்டிச் சான்றிகும் மற்றும் திருமணச் சான்றிதழ் மற்றும் பிறு. சான்றொட்டம் பெறவேண்டிய ஆவனாங்களின் இரண்டு உண்மை நகல். தேவைப்படும் இனங்களில் கட்ட ஊத்தொகை செலுத்தியதற்கான இரச்து . குணைம் செயலக வளகத்திலேய வின்னாட்டம் சமர்ப்பித்ததும் என்றோட்டம்... ஆவனங்களை பெறுதலும் 1. மேலே குறிப்பிட்டட்ட ஆவனங்களுடன் மூர்த்தி செய்யட்டட் வின்னாட்ப படியத்தை காலை 10.00 மணிமுதல் பிறபகல் 12.30 மணிவரை அறுமைகத்தில் சயர்ப்பித்த அதற்கான ஒப்புகைச்சி புகள கட்டாயல் பெறுக் கொள்ள வேண்டும். பல்கலைக் கழகங்கள் / நிறுவனங்கள் / உள்ளாட்சி அமைப்புகள் சம்மந்தப்பட்ட சில ஆவணங்கள் கணினிவழி சரியாக்கப்பட்டு அன்றைய தினமே சான்றோப்பம் வழங்கப்படும். விண்ணப்பத்தின் பிது எடுக்கப்பட்ட நடவடிக்கையின் விவரத்தை பின்னஞ்சல் மூலம் அறியும் வசதியும் . மின்னாப்பத்து ள் சமாப்பிக்கப்பட்ட முல ஆவனங்கள் / சான்றிகுழ்களை திரும்பட்டுற ஏற்கனவே பெறப்பட்ட ஒப்புகைச்சிட்டின் அசைகை சமாப்பிக்க வேண்டும். ஆவணங்களை சரிபார்த்த அன்றே சான்றோப்பபிடப்பட்ட ஆவணங்கள் விண்ணப்பதாருக்கு பிற்பகல் 200 மணி முதல் 05.00 மணி வரை உரிய அதுவலரால் வழங்கப்படும் மேலும் கோரிக்கைகள் மற்றும் தங்கள் கருத்துக்களுக்கு forscomp@tn.gov.in என்ற மின்னஞ்சல் முகவரிக்கு தொடர்பு கொள்ளவும் 2 PUBLIC (FOREIGNERS) DEPARTMENT REQUIREMENTS 22 1. Prescribed Application Form that is available at the counter free of cost. 2. Photocopy of the offer letter (i.e. call letter from the foreign employer, admission / offer letter from foreign Universities, passport / visa page of the applicant or any other related document) 3. Original of the documents to be authenticated (without lamination). 25 4. Two photocopies of the document to be authenticated. 5. Challan for the fee paid wherever applicable (banking facilities are available within the 26 Secretariat premises at the Indian Overseas Bank) 2 28 SUBMISSION AND RECEIPT OF AUTHENTICATED DOCUMENTS 29 . Filled-in application with the requirements mentioned above can be submitted between 10.00 AM to 12.30 PM 30 2. Acknowledgement slip should be collected. 3. The applicant will also be informed about the stage of verification by e-mail wherever possible. 4. The applicant should bring the original acknowledgment for getting back the certificate. 5. On receipt of verified documents from the institutions, the authenticated documents will be issued to the applicants between 2 P.M. to 5 P.M. on that day. 33 6. For some of the Universities / Institutions / Local Bodies the certificate verification can be done 34 online and the authenticated certificates issued on the same day. 35 For grievances / suggestions please email - forscomp@tn.gov.in