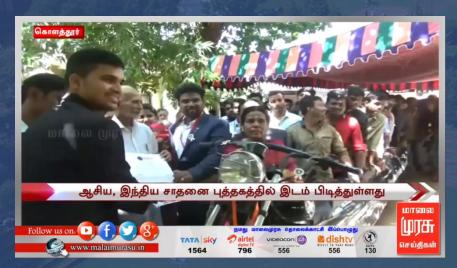

Why Partner With

NPTEL? Join Hands With Us

IIIIER MADE A NEW WORLD RECORD UNDER THE CATEGORY OF TECHNOLOGY AND INNOVATION, THIS RECORD WAS ACKNOWLEDGED BY ASIA BOOK OF RECORDS, AND IT IS RECOMMENDED FOR GUINNESS WORLD RECORDS.

## CERTIFICATE

The record for the longest hybrid bike run on petrol engine and electrical motor is 6.8 meters with 15 seats, and was achieved by Indian Institute of Industry Interaction Education and Research, Kolathur, Chennai, Tamil Nadu, India. The hybrid bike was displayed at the Institute's Premises on August 23, 2018.

### **LONGEST HYBRID BIKE**

The record for the longest hybrid bike run on petrol engine and electrical motor is 6.8 meters with 15 seats, and was achieved by Indian Institute of Industry Interaction Education and Research, Kolathur, Chennai, Tamil Nadu. The hybrid bike was displayed at the Institute's Premises on August 23, 2018.