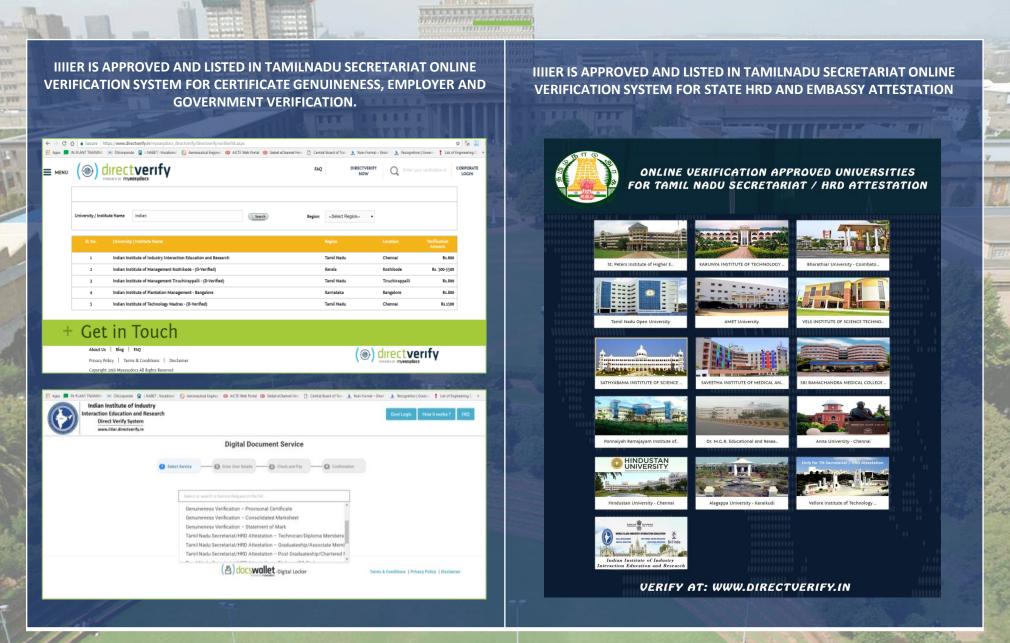

### IIIIER IS APPROVED AND LISTED BY TAMILNADU SECRETARIAT / PUBLIC (FOREIGNERS) DEPARTMENT