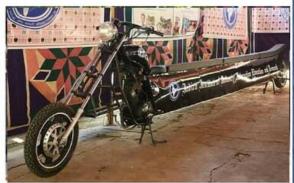

Why Partner With

NPTEL? Join Hands With Us

IIIIER MADE A NEW WORLD RECORD UNDER THE CATEGORY OF TECHNOLOGY AND INNOVATION, THIS RECORD WAS ACKNOWLEDGED BY ASIA BOOK OF RECORDS, AND IT IS RECOMMENDED FOR GUINNESS WORLD RECORDS.

## CERTIFICATE

The record for the longest hybrid bike run on petrol engine and electrical motor is 6.8 meters with 15 seats, and was achieved by Indian Institute of Industry Interaction Education and Research, Kolathur, Chennai, Tamil Nadu, India. The hybrid bike was displayed at the Institute's Premises on August 23, 2018.

### **LONGEST HYBRID BIKE**

The record for the longest hybrid bike run on petrol engine and electrical motor is 6.8 meters with 15 seats, and was achieved by Indian Institute of Industry Interaction Education and Research, Kolathur, Chennai, Tamil Nadu. The hybrid bike was displayed at the Institute's Premises on August 23, 2018.