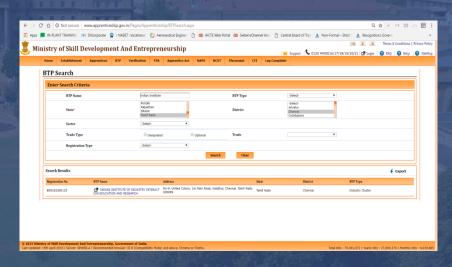

IIIIER IS APPROVED BY MINISTRY OF SKILL DEVELOPMENT AND ENTREPRENEURSHIP FOR NATIONAL APPRENTICESHIP PROMOTION SCHEME UNDER NATIONAL COUNCIL FOR VOCATIONAL TRAINING (NCVT)