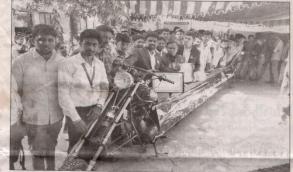

Why Partner With

NPTEL? Join Hands With Us

IIIIER MADE A NEW WORLD RECORD UNDER THE CATEGORY OF TECHNOLOGY AND INNOVATION, THIS RECORD WAS ACKNOWLEDGED BY ASIA BOOK OF RECORDS, AND IT IS RECOMMENDED FOR GUINNESS WORLD RECORDS.

## CERTIFICATE

The record for the longest hybrid bike run on petrol engine and electrical motor is 6.8 meters with 15 seats, and was achieved by Indian Institute of Industry Interaction Education and Research, Kolathur, Chennai, Tamil Nadu, India. The hybrid bike was displayed at the Institute's Premises on August 23, 2018.