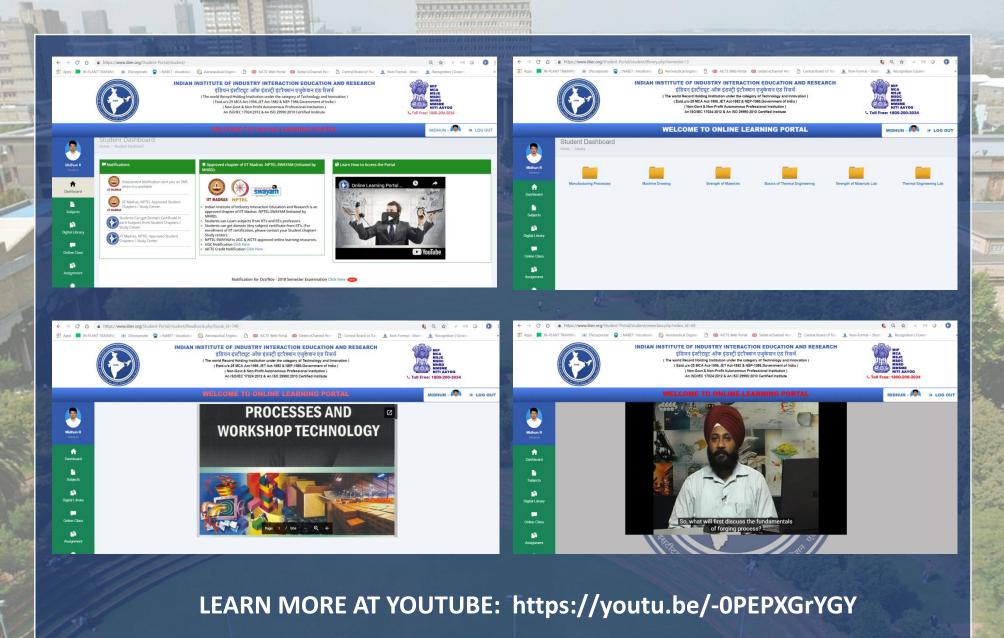

### IIIIER IS APPROVED BY SWAYAM NPTEL - MHRD AND COORDINATED **BY IIT MADRAS**

### NATIONAL PROGRAMME ON TECHNOLOGY ENHANCED LEARNING A JOINT INITIATIVE OF 11TS & 11SC

2018-05-11 10:42:31

INDIAN INSTITUTE OF INDUSTRY INTERACTION EDUCATION AND RESEARCH NO 9 DRONA BHAVAN UNITED COLONY 1ST MAIN ROAD RETTERI JUNCTION KOLATHUR CHENNAI - 600099 TAMIL NADU

Dear Sir/Madam,

Sub: Establishing NPTEL Local Chapter in your college

Greetings from the NPTEL office.

This is to acknowledge the receipt of your letter accepting to host NPTEL Local Chapter in your institution.

The Single Point of Contact (SPOC) nominated from your college is

Name of SPOC: MR. P TAMILARASAN Designation: FACULTY MEMBER Department:MANAGEMENT Contact No(s):9787516648 E-mail id: info.iiiier@gmail.com

We wish to inform you that all future correspondence related to NPTEL contents and online courses will be made to the afore-mentioned SPOC. He/she will be routinely updated with all the latest NPTEL initiatives which then may be circulated among the students.

We are also happy to share that a dedicated NPTEL Local Chapter web page is being created and your institution will have a separate page on it (http://nptel.ac.in/LocalChapter).

Sincerely

Prof. Andrew Thangaraj NPTEL Coordinator IIT MADRAS

### IIIIER IS APPROVED BY SWAYAM NPTEL - MHRD AND COORDINATED **BY IIT MADRAS**

Green Research IT Solutions

Indian Institute of Industry Interaction Education & Research

YouTube. I appreciate NPTEL's effort in increasing employability with industry focused courses. This is a huge opportunity area. With more industry partners and content creators, I am sure NPTEL will become a sought after channel for businesses to reskill employee