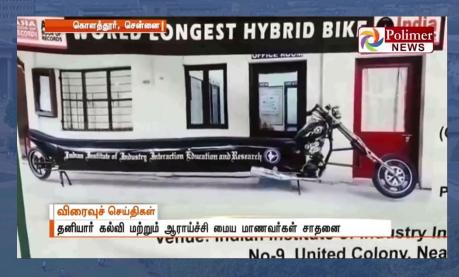

Why Partner With

NPTEL? Join Hands With Us

IIIIER MADE A NEW WORLD RECORD UNDER THE CATEGORY OF TECHNOLOGY AND INNOVATION, THIS RECORD WAS ACKNOWLEDGED BY ASIA BOOK OF RECORDS, AND IT IS RECOMMENDED FOR GUINNESS WORLD RECORDS.

## CERTIFICATE

The record for the longest hybrid bike run on petrol engine and electrical motor is 6.8 meters with 15 seats, and was achieved by Indian Institute of Industry Interaction Education and Research, Kolathur, Chennai, Tamil Nadu, India. The hybrid bike was displayed at the Institute's Premises on August 23, 2018.

### **LONGEST HYBRID BIKE**

The record for the longest hybrid bike run on petrol engine and electrical motor is 6.8 meters with 15 seats, and was achieved by Indian Institute of Industry Interaction Education and Research, Kolathur, Chennai, Tamil Nadu. The hybrid bike was displayed at the Institute's Premises on August 23, 2018.