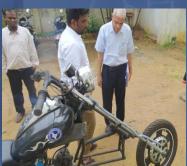

Why Partner With

NPTEL? Join Hands With Us

IIIIER MADE A NEW WORLD RECORD UNDER THE CATEGORY OF TECHNOLOGY AND INNOVATION, THIS RECORD WAS ACKNOWLEDGED BY ASIA BOOK OF RECORDS, AND IT IS RECOMMENDED FOR GUINNESS WORLD RECORDS.

## CERTIFICATE

The record for the longest hybrid bike run on petrol engine and electrical motor is 6.8 meters with 15 seats, and was achieved by Indian Institute of Industry Interaction Education and Research, Kolathur, Chennai, Tamil Nadu, India. The hybrid bike was displayed at the Institute's Premises on August 23, 2018.