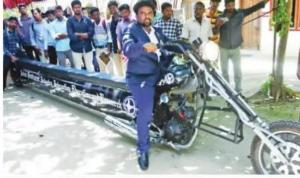

Why Partner With

NPTEL? Join Hands With Us

IIIIER MADE A NEW WORLD RECORD UNDER THE CATEGORY OF TECHNOLOGY AND INNOVATION, THIS RECORD WAS ACKNOWLEDGED BY ASIA BOOK OF RECORDS, AND IT IS RECOMMENDED FOR GUINNESS WORLD RECORDS.

## CERTIFICATE

The record for the longest hybrid bike run on petrol engine and electrical motor is 6.8 meters with 15 seats, and was achieved by Indian Institute of Industry Interaction Education and Research, Kolathur, Chennai, Tamil Nadu, India. The hybrid bike was displayed at the Institute's Premises on August 23, 2018.

### **LONGEST HYBRID BIKE**

The record for the longest hybrid bike run on petrol engine and electrical motor is 6.8 meters with 15 seats, and was achieved by Indian Institute of Industry Interaction Education and Research, Kolathur, Chennai, Tamil Nadu. The hybrid bike was displayed at the Institute's Premises on August 23, 2018.