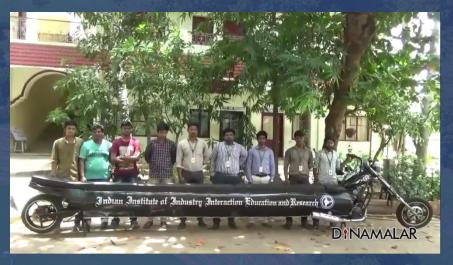

Why Partner With

NPTEL? Join Hands With Us

IIIIER MADE A NEW WORLD RECORD UNDER THE CATEGORY OF TECHNOLOGY AND INNOVATION, THIS RECORD WAS ACKNOWLEDGED BY ASIA BOOK OF RECORDS, AND IT IS RECOMMENDED FOR GUINNESS WORLD RECORDS.

## CERTIFICATE

The record for the longest hybrid bike run on petrol engine and electrical motor is 6.8 meters with 15 seats, and was achieved by Indian Institute of Industry Interaction Education and Research, Kolathur, Chennai, Tamil Nadu, India. The hybrid bike was displayed at the Institute's Premises on August 23, 2018.

### **LONGEST HYBRID BIKE**

The record for the longest hybrid bike run on petrol engine and electrical motor is 6.8 meters with 15 seats, and was achieved by Indian Institute of Industry Interaction Education and Research, Kolathur, Chennai, Tamil Nadu. The hybrid bike was displayed at the Institute's Premises on August 23, 2018.