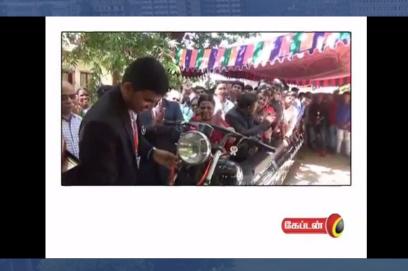

Why Partner With

NPTEL? Join Hands With Us

IIIIER MADE A NEW WORLD RECORD UNDER THE CATEGORY OF TECHNOLOGY AND INNOVATION, THIS RECORD WAS ACKNOWLEDGED BY ASIA BOOK OF RECORDS, AND IT IS RECOMMENDED FOR GUINNESS WORLD RECORDS.

## CERTIFICATE

The record for the longest hybrid bike run on petrol engine and electrical motor is 6.8 meters with 15 seats, and was achieved by Indian Institute of Industry Interaction Education and Research, Kolathur, Chennai, Tamil Nadu, India. The hybrid bike was displayed at the Institute's Premises on August 23, 2018.

### **LONGEST HYBRID BIKE**

The record for the longest hybrid bike run on petrol engine and electrical motor is 6.8 meters with 15 seats, and was achieved by Indian Institute of Industry Interaction Education and Research, Kolathur, Chennai, Tamil Nadu. The hybrid bike was displayed at the Institute's Premises on August 23, 2018.