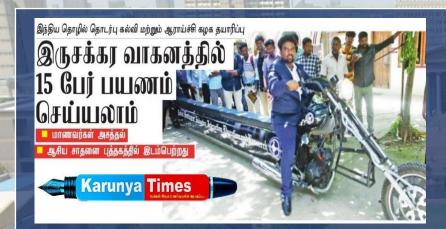

Why Partner With

NPTEL? Join Hands With Us

IIIIER MADE A NEW WORLD RECORD UNDER THE CATEGORY OF TECHNOLOGY AND INNOVATION, THIS RECORD WAS ACKNOWLEDGED BY ASIA BOOK OF RECORDS, AND IT IS RECOMMENDED FOR GUINNESS WORLD RECORDS.

## CERTIFICATE

The record for the longest hybrid bike run on petrol engine and electrical motor is 6.8 meters with 15 seats, and was achieved by Indian Institute of Industry Interaction Education and Research, Kolathur, Chennai, Tamil Nadu, India. The hybrid bike was displayed at the Institute's Premises on August 23, 2018.

### **LONGEST HYBRID BIKE**

The record for the longest hybrid bike run on petrol engine and electrical motor is 6.8 meters with 15 seats, and was achieved by Indian Institute of Industry Interaction Education and Research, Kolathur, Chennai, Tamil Nadu. The hybrid bike was displayed at the Institute's Premises on August 23, 2018.